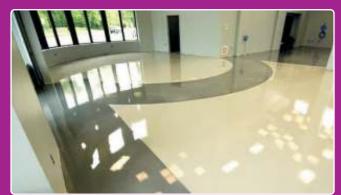

## Soild Color Epoxy Floor Coating System

Soild Color Epoxy Floor Coating System is a high build, self leveling, clear or pigmented resinoufls ooring system engineered for industrial applications. This system withstands high impact environments, providing chemical and abrasion resistance. It also has the option to be a applied as a high build product to cover small imperfections. The product is pretinted to ensure a consistent color match every time

The solid color epoxy system offers a wide spectrum of textures and colors, with full custom color matching available. This system is the perfect choice for large projects, and with long open times you can apply a lot of square footage at once.