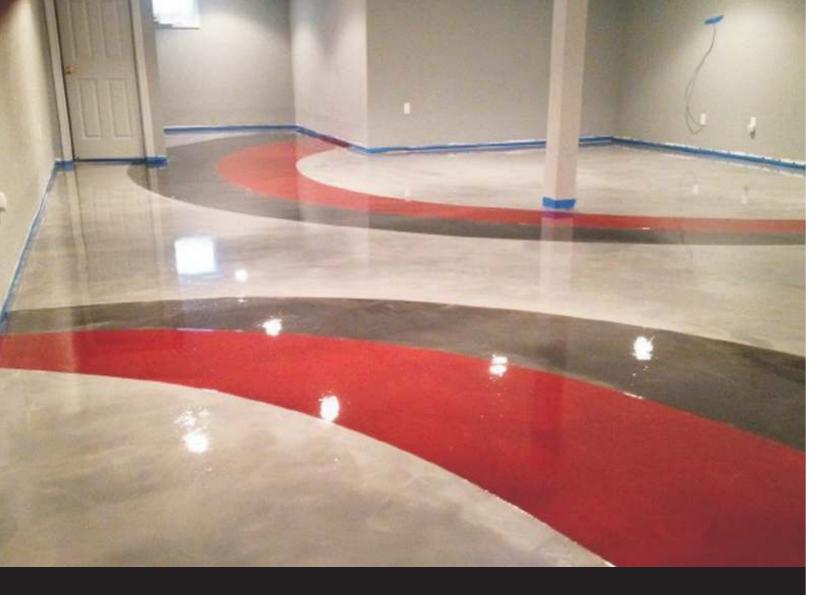

## Soild Color Epoxy Floor Coating System

Soild Color Epoxy Floor Coating System is a high build, self leveling, clear or pigmented resinoufls ooring system engineered for industrial applications. This system withstands high impact environments, providing chemical and abrasion resistance. It also has the option to be a applied as a high build product to cover small imperfections. The product is pretinted to ensure a consistent color match every time

The solid color epoxy system offers a wide spectrum of textures and colors, with full custom color matching available. This system is the perfect choice for large projects, and with long open times you can apply a lot of square footage at once.

#### **TYPICAL AREAS OF USE**

MTBJZJ® Solid Color Epoxy Floor Coating Systems is intended for floors subject 0.03% to medium to high foot traffic, fork lift and rubber wheel carts.

Typical uses include: