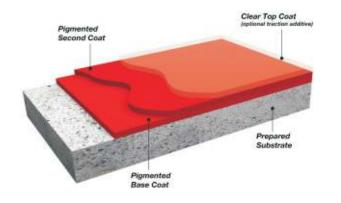

#### **Operation of Solid Color Epoxy Floor Coating**

For the whole process of the using process, please refers to below diagram and the tips.

MTB-3327 Epoxy Primer

MTB-3328 Epoxy Middle Coat

MTB-3329 Epoxy Top Coat