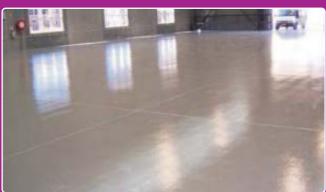

## Soild Color Epoxy Floor Coating System

Soild Color Epoxy Floor Coating System is a high build, self leveling, clear or pigmented resinoufls ooring system engineered for industrial applications. This system withstands high impact environments, providing chemical and abrasion resistance. It also has the option to be a applied as a high build product to cover small imperfections. The product is pretinted to ensure a consistent color match every time

The solid color epoxy system offers a wide spectrum of textures and colors, with full custom color matching available. This system is the perfect choice for large projects, and with long open times you can apply a lot of square footage at once.